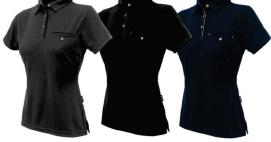

# **Colours**

Black/Charcoal

Navy/White

Charcoal/Black

Black/Charcoal

Navy/White

Weights and measurements are approximate and for guidance only.

| Men's Sizes (Modern Fit)   | XS | S  | M    | L  | XL | 2   | XL | 3XL  | 5XL  |
|----------------------------|----|----|------|----|----|-----|----|------|------|
| Half Chest (cm):           | 48 | 50 | 52.5 | 55 | 57 | 5 6 | 60 | 62.5 | 67.5 |
|                            |    |    |      |    |    |     |    |      |      |
| Ladies Sizes (Semi-fitted) | 6  | 8  | 10   | 12 | 14 | 16  | 18 | 20   | 22   |