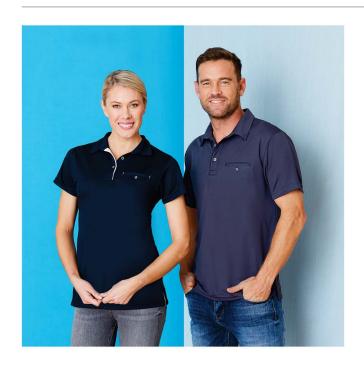

# BOSTON POLO 1063 MEN'S SHORT-SLEEVED 1163 LADIES' SHORT-SLEEVED

# 1163 LADIES' SHORT-SLEEVED

### **BODY COOLING Technology**

- 170g 100% Polyester Ice-Cool® high performance fabric
- Draws heat away from the wearer
- Back yoke and side splits
- Self-fabric collar
- 3-button placket with contrast placket trim and placket details
- Welt chest pocket with button closure
- Modern fit features for Mens & Ladies