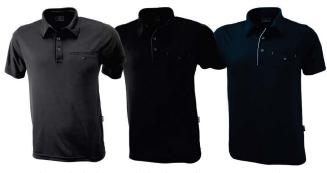

# **Colours**

Black/Charcoal

Navy/White

Charcoal/Black

Black/Charcoal

Navy/White

Weights and measurements are approximate and for guidance only.

| Men's Sizes (Modern Fit)   | XS | S  | M    | L  | XL | 2   | XL | 3XL  | 5XL  |
|----------------------------|----|----|------|----|----|-----|----|------|------|
| Half Chest (cm):           | 48 | 50 | 52.5 | 55 | 57 | 5 6 | 60 | 62.5 | 67.5 |
|                            |    |    |      |    |    |     |    |      |      |
| Ladies Sizes (Semi-fitted) | 6  | 8  | 10   | 12 | 14 | 16  | 18 | 20   | 22   |